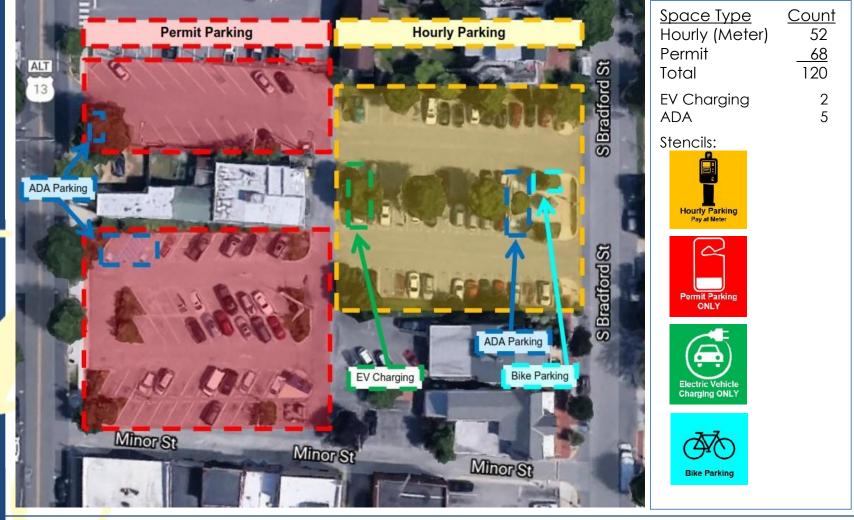

#### Off-Street Parking – Bradford Street Lot

May 2021

### **On-Street Parking**

Off-Street Parking (Lots)

\$0.25 / 15-minutes (\$1.00 / hour) limit 2-hours

<u>Transient (Daily)</u> Limited 1-Hour FREE in designated spaces on Governors Avenue Lot \$1.00 / hour \$5.00 Daily Max. <u>Contract (Monthly)</u> \$30.00/month

# Parking Program 5-Year Pro Forma

Assumptions:

On-Street Parking Revenue based on the 263-spaces identified in the footprint of the parking program.

Off-Street Parking Revenue based on 255-spaces in Bradford St, Minor St, Governors Ave & Loockerman Way Parking Lots with 70% (180) of spaces for Permit Customers and 30% (75) for Hourly Customers.