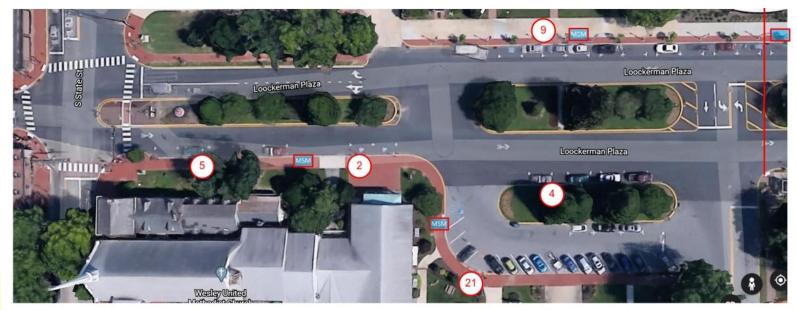

W Loockerman St between S. Bradford St and S State St

 Total Block Space Count:
 15

 Number of MSMs:
 2

On-Street Parking Block-by-Block Analysis Loockerman Plaza between S. State St and Federal St

Total Block Space Count: 41 Number of MSMs: 3

#### On-Street Parking Block-by-Block Analysis

Loockerman St between Federal St and Legislative Ave

Total Block Space Count: 16 Number of MSMs: 3

On-Street Parking Block-by-Block Analysis

W Reed St between S Bradford St and S State St