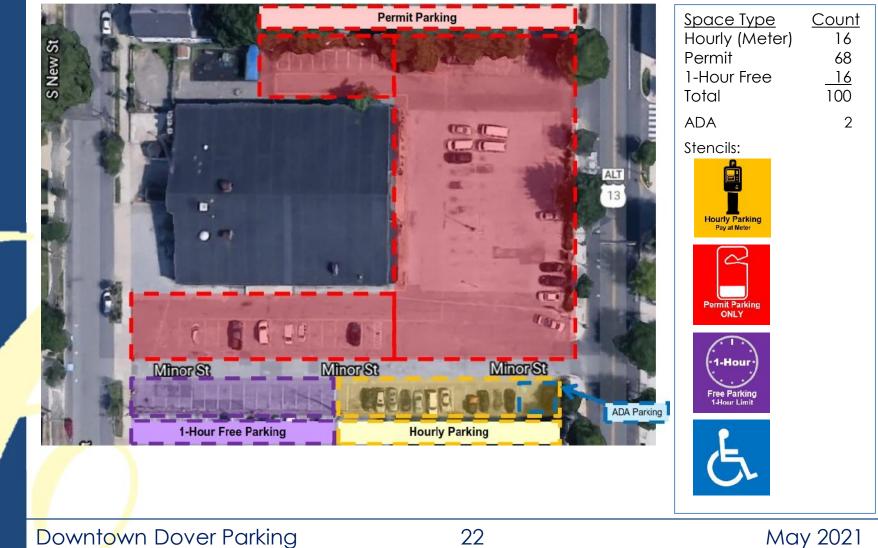

#### Off-Street Parking – Governors Avenue Lot

### **On-Street Parking**

Off-Street Parking (Lots)

\$0.25 / 15-minutes (\$1.00 / hour) limit 2-hours

<u>Transient (Daily)</u> Limited 1-Hour FREE in designated spaces on Governors Avenue Lot \$1.00 / hour \$5.00 Daily Max. <u>Contract (Monthly)</u> \$30.00/month

# Parking Program 5-Year Pro Forma

Assumptions:

On-Street Parking Revenue based on the 263-spaces identified in the footprint of the parking program.

Off-Street Parking Revenue based on 255-spaces in Bradford St, Minor St, Governors Ave & Loockerman Way Parking Lots with 70% (180) of spaces for Permit Customers and 30% (75) for Hourly Customers.