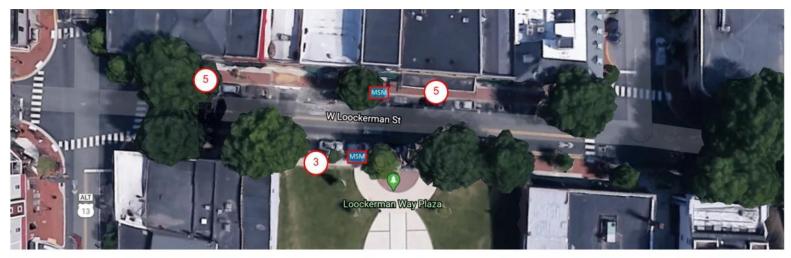

#### On-Street Parking Block-by-Block Analysis

Loockerman St between Federal St and Legislative Ave

Total Block Space Count: 16 Number of MSMs: 3

On-Street Parking Block-by-Block Analysis

W Reed St between S Bradford St and S State St

Total Block Space Count: 21 Number of MSMs: 4

On-Street Parking Block-by-Block Analysis

E Reed St between S State St and Kings Hwy

Total Block Space Count: 14 Number of MSMs: 2

Downtown Dover Parking

On-Street Parking Block-by-Block Analysis