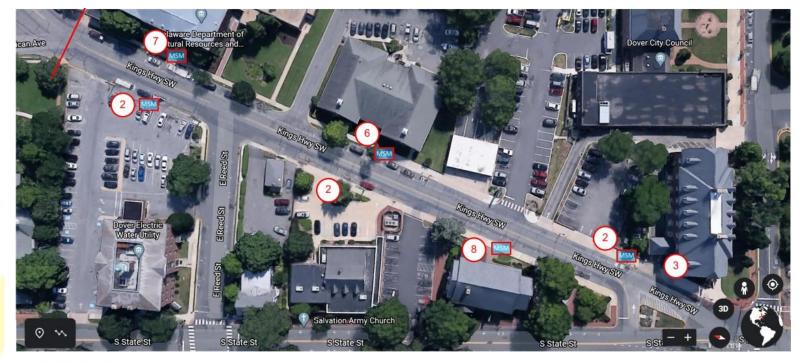

S Governors Ave between W Reed St and W Loockerman St

Total Block Space Count: 15 Number of MSMs: 3

Downtown Dover Parking

14

On-Street Parking Block-by-Block Analysis

S Governors Ave between W Loockerman St and W North St

Total Block Space Count: 2 Number of MSMs: 1

On-Street Parking Block-by-Block Analysis

S Bradford St between W Reed St and W Loockerman St

Total Block Space Count: 33 Number of MSMs: 6

Downtown Dover Parking

16

On-Street Parking Block-by-Block Analysis S State St between W Reed St and W Loockerman St

Total Block Space Count: 32 Number of MSMs: 4

On-Street Parking Block-by-Block Analysis Kings Highway between E Reed St and W Loockerman St