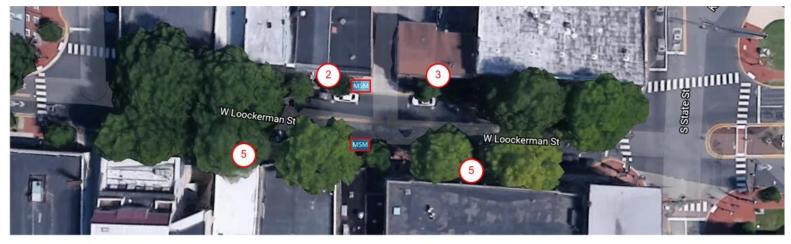

On-Street Parking Block-by-Block Analysis W Loockerman St between S. Queen St and S New St

Total Block Space Count: 17 Number of MSMs: 3

On-Street Parking Block-by-Block Analysis W Loockerman St between S. New St and S Governors Ave

Total Block Space Count: 14 Number of MSMs: 2

On-Street Parking Block-by-Block Analysis W Loockerman St between S. Governors Ave and S Bradford St

Total Block Space Count: 13 Number of MSMs: 2

On-Street Parking Block-by-Block Analysis

W Loockerman St between S. Bradford St and S State St

 Total Block Space Count:
 15

 Number of MSMs:
 2

On-Street Parking Block-by-Block Analysis Loockerman Plaza between S. State St and Federal St

Total Block Space Count: 41 Number of MSMs: 3