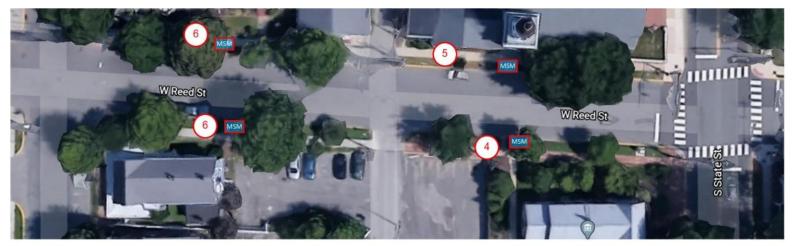

Total Block Space Count: 21 Number of MSMs: 4

On-Street Parking Block-by-Block Analysis

E Reed St between S State St and Kings Hwy

Total Block Space Count: 14 Number of MSMs: 2

Downtown Dover Parking

On-Street Parking Block-by-Block Analysis

S Governors Ave between W Reed St and W Loockerman St

Total Block Space Count: 15 Number of MSMs: 3

Downtown Dover Parking

14

On-Street Parking Block-by-Block Analysis

S Governors Ave between W Loockerman St and W North St