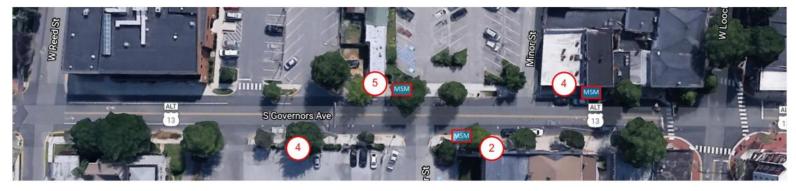

S Governors Ave between W Reed St and W Loockerman St

Total Block Space Count: 15 Number of MSMs: 3

Downtown Dover Parking

14

On-Street Parking Block-by-Block Analysis

S Governors Ave between W Loockerman St and W North St

Total Block Space Count: 2 Number of MSMs: 1

On-Street Parking Block-by-Block Analysis

S Bradford St between W Reed St and W Loockerman St

Total Block Space Count: 33 Number of MSMs: 6

Downtown Dover Parking