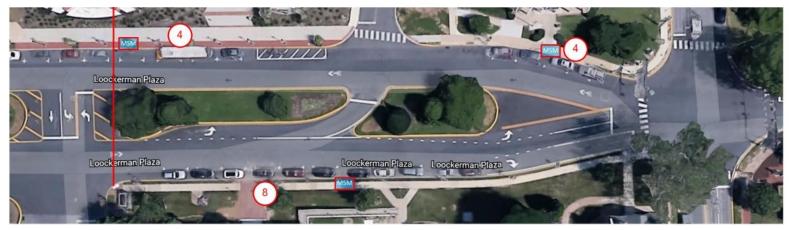

#### On-Street Parking Block-by-Block Analysis

Loockerman St between Federal St and Legislative Ave

Total Block Space Count: 16 Number of MSMs: 3

On-Street Parking Block-by-Block Analysis

W Reed St between S Bradford St and S State St

Total Block Space Count: 21 Number of MSMs: 4

On-Street Parking Block-by-Block Analysis

E Reed St between S State St and Kings Hwy

Total Block Space Count: 14 Number of MSMs: 2

Downtown Dover Parking

On-Street Parking Block-by-Block Analysis