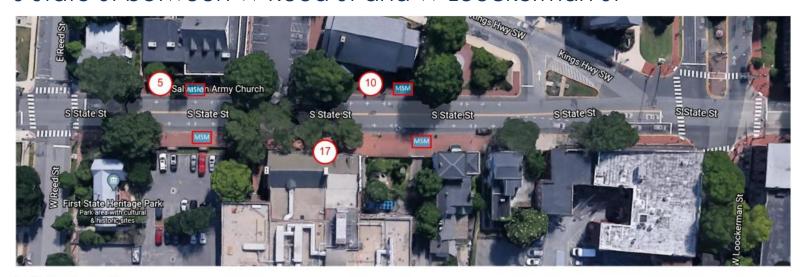

On-Street Parking Block-by-Block Analysis W Loockerman St between S. Queen St and S New St

Total Block Space Count: 17 Number of MSMs: 3

On-Street Parking Block-by-Block Analysis W Loockerman St between S. New St and S Governors Ave

Total Block Space Count: 14 Number of MSMs: 2

On-Street Parking Block-by-Block Analysis W Loockerman St between S. Governors Ave and S Bradford St

Total Block Space Count: 13 Number of MSMs: 2

On-Street Parking Block-by-Block Analysis

W Loockerman St between S. Bradford St and S State St

 Total Block Space Count:
 15

 Number of MSMs:
 2

On-Street Parking Block-by-Block Analysis Loockerman Plaza between S. State St and Federal St

Total Block Space Count: 41 Number of MSMs: 3