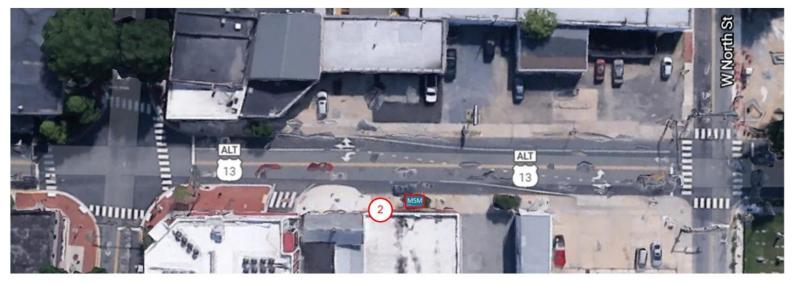

Total Block Space Count: 2 Number of MSMs: 1

On-Street Parking Block-by-Block Analysis

S Bradford St between W Reed St and W Loockerman St

Total Block Space Count: 33 Number of MSMs: 6

Downtown Dover Parking