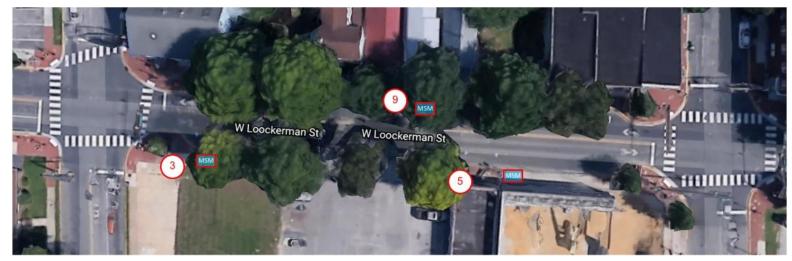

On-Street Parking Block-by-Block Analysis W Loockerman St between S. Queen St and S New St

Total Block Space Count: 17 Number of MSMs: 3

On-Street Parking Block-by-Block Analysis W Loockerman St between S. New St and S Governors Ave

Total Block Space Count: 14 Number of MSMs: 2

On-Street Parking Block-by-Block Analysis W Loockerman St between S. Governors Ave and S Bradford St

Total Block Space Count: 13 Number of MSMs: 2

On-Street Parking Block-by-Block Analysis