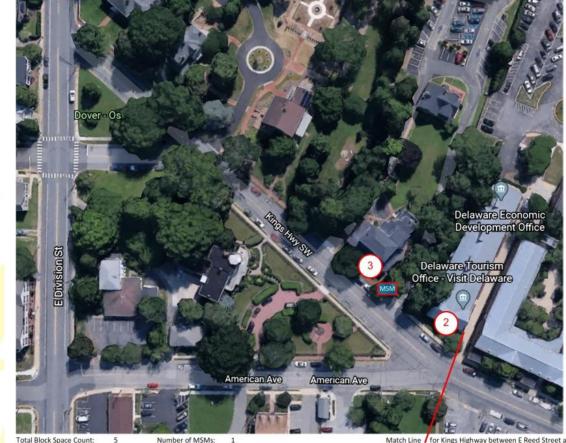

# Downtown Dover Parking Management Plan On-Street Parking Block-by-Block Analysis

Kings Hwy between E Division St and American Ave

Downtown Dover Parking

Match Line / for Kings Highway between E Reed Street and W Loockerman Street/Loockerman Plaza above (p. 26) 19