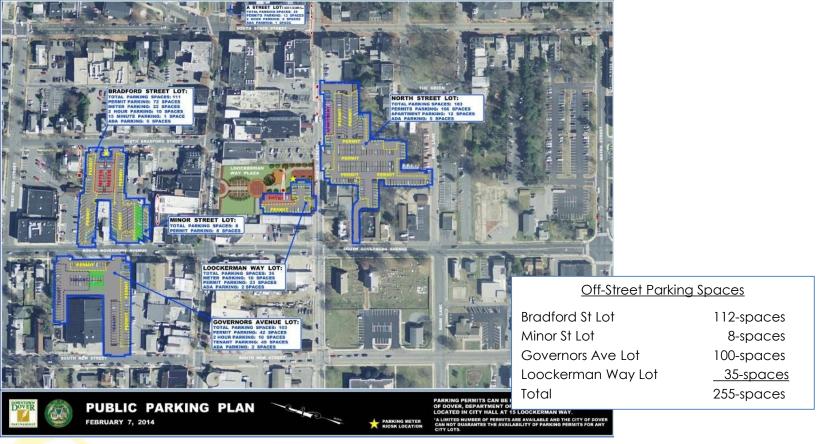

### Downtown Dover Parking Management Plan Off-Street Parking

Some consideration should be given to:

City Hall-Library Parking Lot as part of Off-Street Parking Inventory

#### Off-Street Parking – Bradford Street Lot

May 2021

#### Off-Street Parking – Governors Avenue Lot

#### Off-Street Parking – Loockerman Way Lot

**Hours of Operation** 

Monday – Friday 10:00AM until 6:00PM Unattended Saturday, Sunday & Holidays

The Hours of Operation are designed to allow for parking without fee: