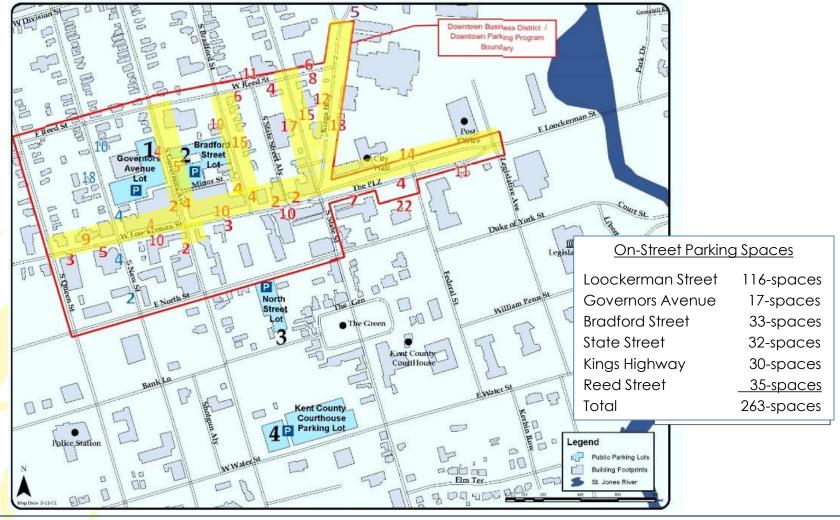

### Downtown Dover Parking Management Plan On-Street Parking

Downtown Dover Parking

May 2021

Colonial Parking

DOWNTOWN

#### On-Street Parking Block-by-Block Analysis

| block | Street              |                     | between                               | Space           | MSM Count |    |  |
|-------|---------------------|---------------------|---------------------------------------|-----------------|-----------|----|--|
| 1     | W Loockerman Street | S Queen Street      | S New Street                          | 17              |           | 3  |  |
| 2     | W Loockerman Street | S New Street        | S Governors Avenue                    | 14              |           | 2  |  |
| 3     | W Loockerman Street | S Governors Avenue  | S Bradford Street                     | 13              |           | 2  |  |
| 4     | W Loockerman Street | S Bradford Street   | S State Street                        | 15              |           | 2  |  |
| 5     | Loockerman Plaza    | S State Street      | Federal Street                        | 41              |           | 3  |  |
| 6     | Loockerman Plaza    | Federal Street      | Legislative Avenue                    | 16              |           | 3  |  |
|       |                     |                     | Subtotal Loockerman Street/Plaza      |                 | 116       | 15 |  |
| 7     | W Reed Street       | S Queen Street      | S New Street                          | -               |           | -  |  |
| 8     | W Reed Street       | S New Street        | S Governors Avenue                    | -               |           | -  |  |
| 9     | W Reed Street       | S Governors Avenue  | S Bradford Street                     | adford Street - |           |    |  |
| 10    | W Reed Street       | S Bradford Street   | S State Street                        | 21              |           | 4  |  |
| 11    | E Reed Street       | S State Street      | Kings Highway                         | 14              |           | 2  |  |
|       |                     |                     | Subtotal Reed Street                  |                 | 35        | 6  |  |
| 12    | S Governors Avenue  | W Reed Street       | W Loockerman Street                   | 15              |           | 3  |  |
| 13    | S Governors Avenue  | W Loockerman Street | W North Street                        | 2               |           | 1  |  |
|       |                     |                     | Subtotal Governors Avenue             |                 | 17        | 4  |  |
| 14    | S Bradford Street   | W Reed Street       | W Loockerman Street                   | 33              |           | 6  |  |
|       |                     |                     | Subtotal Bradford Street              |                 | 33        | 6  |  |
| 15    | S State Street      | W Reed Street       | W Loockerman Street                   | 32              |           | 4  |  |
| 16    | S State Street      | W Loockerman Street | W North Street                        | -               |           | -  |  |
|       |                     |                     | Subtotal State Street                 |                 | 32        | 4  |  |
| 17    | Kings Highway       | E Reed Street       | W Loockerman Street/ Loockerman Plaza | 30              |           | 5  |  |
| 18    | Kings Highway       | E Division Street   | American Avenue                       | 5               |           | 1  |  |
|       |                     |                     | Subtotal Kings Highway                |                 | 30        | 5  |  |
|       |                     |                     |                                       |                 |           |    |  |
|       |                     |                     | TOTAL                                 |                 | 263       | 41 |  |
|       |                     |                     | MSMs/Space                            |                 | 6.41      |    |  |