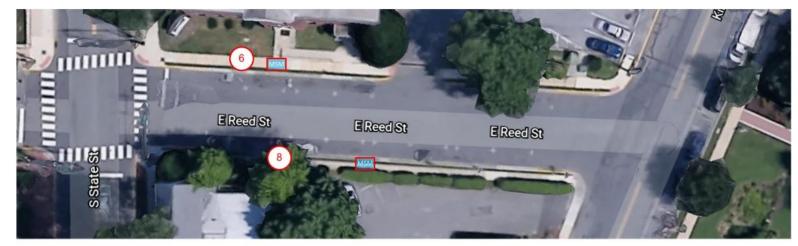

Total Block Space Count: 21 Number of MSMs: 4

On-Street Parking Block-by-Block Analysis

E Reed St between S State St and Kings Hwy

Total Block Space Count: 14 Number of MSMs: 2

Downtown Dover Parking

On-Street Parking Block-by-Block Analysis