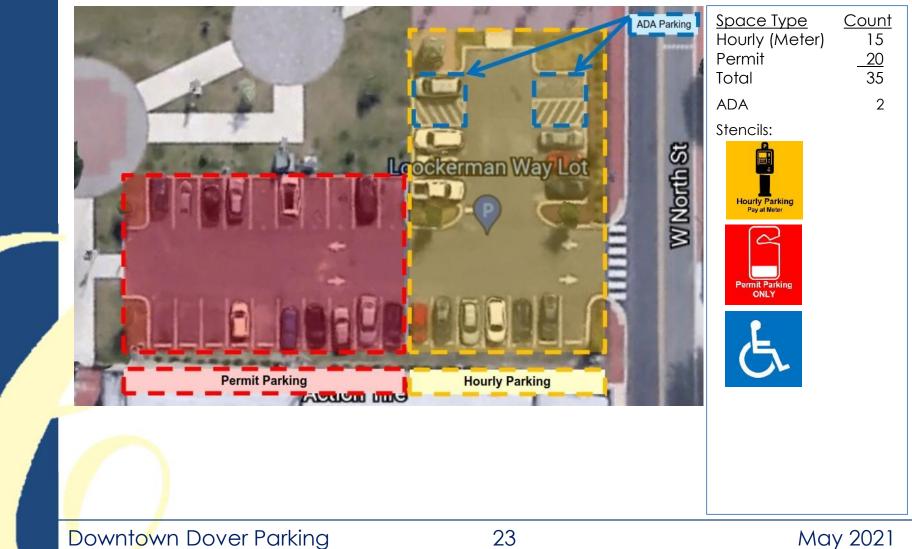

#### Off-Street Parking – Loockerman Way Lot

**Hours of Operation** 

Monday – Friday 10:00AM until 6:00PM Unattended Saturday, Sunday & Holidays

The Hours of Operation are designed to allow for parking without fee:

### **On-Street Parking**

Off-Street Parking (Lots)

\$0.25 / 15-minutes (\$1.00 / hour) limit 2-hours

<u>Transient (Daily)</u> Limited 1-Hour FREE in designated spaces on Governors Avenue Lot \$1.00 / hour \$5.00 Daily Max. <u>Contract (Monthly)</u> \$30.00/month

# Parking Program 5-Year Pro Forma

Assumptions:

On-Street Parking Revenue based on the 263-spaces identified in the footprint of the parking program.

Off-Street Parking Revenue based on 255-spaces in Bradford St, Minor St, Governors Ave & Loockerman Way Parking Lots with 70% (180) of spaces for Permit Customers and 30% (75) for Hourly Customers.