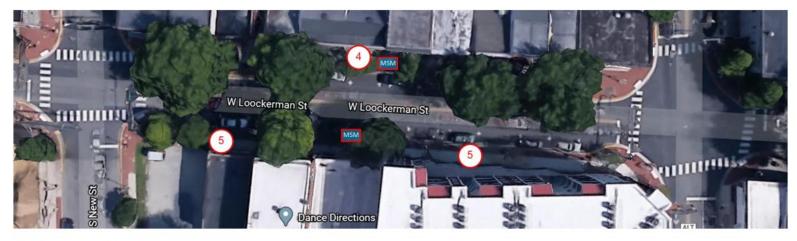

W Loockerman St between S. Bradford St and S State St

 Total Block Space Count:
 15

 Number of MSMs:
 2

On-Street Parking Block-by-Block Analysis Loockerman Plaza between S. State St and Federal St

Total Block Space Count: 41 Number of MSMs: 3

#### On-Street Parking Block-by-Block Analysis

Loockerman St between Federal St and Legislative Ave

Total Block Space Count: 16 Number of MSMs: 3

On-Street Parking Block-by-Block Analysis

W Reed St between S Bradford St and S State St